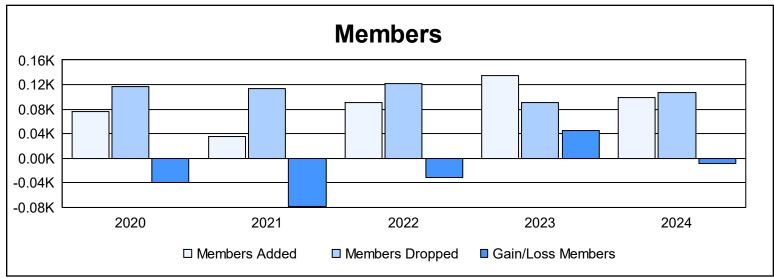

| Year      | New<br>Clubs | Dropped<br>Clubs | Gain/<br>Loss<br>Clubs | New<br>Members | Charter<br>Members | Reinstate<br>Members | Transfer<br>Members | Total<br>Member<br>Added | Total<br>Members<br>Dropped | Gain/<br>Loss<br>Members |
|-----------|--------------|------------------|------------------------|----------------|--------------------|----------------------|---------------------|--------------------------|-----------------------------|--------------------------|
| 2019-2020 | 0            | 0                | 0                      | 72             | 1                  | 2                    | 1                   | 76                       | 116                         | -40                      |
| 2020-2021 | 0            | 1                | -1                     | 31             | 0                  | 2                    | 2                   | 35                       | 114                         | -79                      |
| 2021-2022 | 0            | 1                | -1                     | 75             | 0                  | 7                    | 8                   | 90                       | 121                         | -31                      |
| 2022-2023 | 0            | 0                | 0                      | 125            | 0                  | 8                    | 2                   | 135                      | 90                          | 45                       |
| 2023-2024 | 1            | 2                | -1                     | 64             | 14                 | 18                   | 3                   | 99                       | 107                         | -8                       |
| Average   | 0            | 1                | -1                     | 73             | 3                  | 7                    | 3                   | 87                       | 110                         | -23                      |