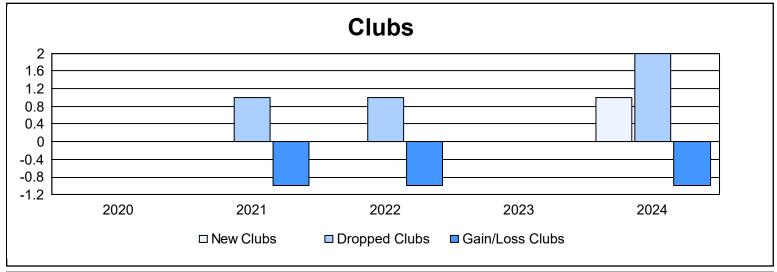

| Year      | New<br>Clubs | Dropped<br>Clubs | Gain/<br>Loss<br>Clubs | New<br>Members | Charter<br>Members | Reinstate<br>Members | Transfer<br>Members | Total<br>Member<br>Added | Total<br>Members<br>Dropped | Gain/<br>Loss<br>Members |
|-----------|--------------|------------------|------------------------|----------------|--------------------|----------------------|---------------------|--------------------------|-----------------------------|--------------------------|
| 2019-2020 | 0            | 0                | 0                      | 72             | 1                  | 2                    | 1                   | 76                       | 116                         | -40                      |
| 2020-2021 | 0            | 1                | -1                     | 31             | 0                  | 2                    | 2                   | 35                       | 114                         | -79                      |
| 2021-2022 | 0            | 1                | -1                     | 75             | 0                  | 7                    | 8                   | 90                       | 121                         | -31                      |
| 2022-2023 | 0            | 0                | 0                      | 125            | 0                  | 8                    | 2                   | 135                      | 90                          | 45                       |
| 2023-2024 | 1            | 2                | -1                     | 64             | 14                 | 18                   | 3                   | 99                       | 107                         | -8                       |
| Average   | 0            | 1                | -1                     | 73             | 3                  | 7                    | 3                   | 87                       | 110                         | -23                      |