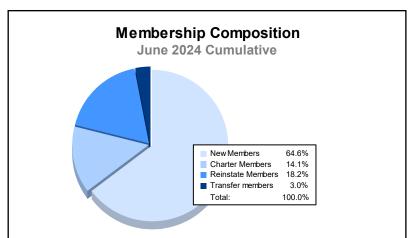

| Year      | New<br>Clubs | Dropped<br>Clubs | Gain/<br>Loss<br>Clubs | New<br>Members | Charter<br>Members | Reinstate<br>Members | Transfer<br>Members | Total<br>Member<br>Added | Total<br>Members<br>Dropped | Gain/<br>Loss<br>Members |
|-----------|--------------|------------------|------------------------|----------------|--------------------|----------------------|---------------------|--------------------------|-----------------------------|--------------------------|
| 2019-2020 | 0            | 0                | 0                      | 72             | 1                  | 2                    | 1                   | 76                       | 116                         | -40                      |
| 2020-2021 | 0            | 1                | -1                     | 31             | 0                  | 2                    | 2                   | 35                       | 114                         | -79                      |
| 2021-2022 | 0            | 1                | -1                     | 75             | 0                  | 7                    | 8                   | 90                       | 121                         | -31                      |
| 2022-2023 | 0            | 0                | 0                      | 125            | 0                  | 8                    | 2                   | 135                      | 90                          | 45                       |
| 2023-2024 | 1            | 2                | -1                     | 64             | 14                 | 18                   | 3                   | 99                       | 107                         | -8                       |
| Average   | 0            | 1                | -1                     | 73             | 3                  | 7                    | 3                   | 87                       | 110                         | -23                      |